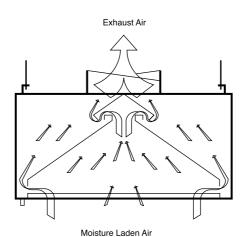

# CONDENSATE HOODS

Typical Air Flow Pattern

**Perspective View** 

# Type SHC

SAFID Hood type SHC is an exhaust only hood is designed for removal of moisture laden air in non grease application (no make-up air through the hood).