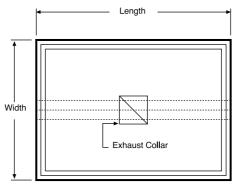

# CONDENSATE HOODS

Typical Air Flow Pattern

**Perspective View** 

### **Dimensional Limitations:**

Type SHC is available in lengths from 1000mm through 3000mm and in widths from 650mm to 1100 as a single section.

### Standard Height:

600 mm