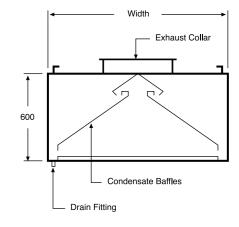

# CONDENSATE HOODS

Typical Air Flow Pattern

**Perspective View** 

### Standard Height:

600 mm

# **Height Range:**

From 400mm to 800mm can be supplied upon request.

For greater lengths, hoods in multiple sections to be joined on site by bolts and nuts.

CONDENSATE HOODS