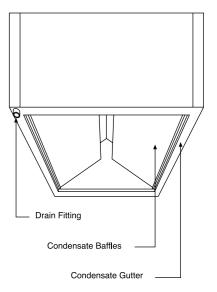

# Type SHC

SAFID Hood type SHC is an exhaust only hood is designed for removal of moisture laden air in non grease application (no make-up air through the hood).

Seams are continuously welded liquidtight on the hood's lower outermost perimeter (NFPA 96) with all exposed weld to be grinded and polished to match no. 4 finish.